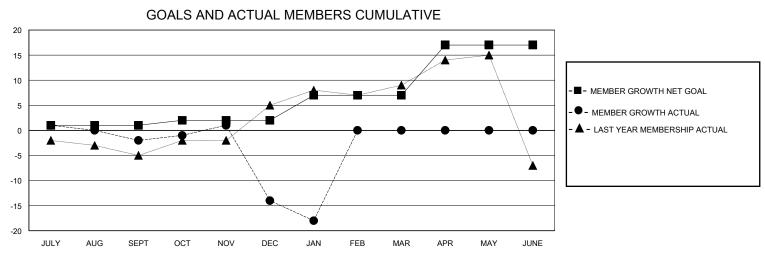

## District 118 K

GMT: LOCATION Republic of Türkiye GMT CA

| •             |               |             |               | ,                     |                        |                         | • • • • • • • • • • • • • • • • • • • •            |  |
|---------------|---------------|-------------|---------------|-----------------------|------------------------|-------------------------|----------------------------------------------------|--|
|               | Club          | s           |               | Members               |                        |                         |                                                    |  |
|               | RESULTS FOR   | R 2023-2024 |               | RESULTS FOR 2023-2024 |                        |                         |                                                    |  |
| QUARTER       | NEW CLUB GOAL | NEW CLUBS   | DROPPED CLUBS | QUARTER MEME          | BER GROWTH NET<br>GOAL | MEMBER GROWTH<br>ACTUAL | DROPPED<br>MEMBERS ACTUAL<br>(including transfers) |  |
| JULY/AUG/SEPT | 0             | 0           | 0             | JULY/AUG/SEPT         | 1                      | 4                       | 6                                                  |  |
| OCT/NOV/DEC   | 1             | 0           | 0             | OCT/NOV/DEC           | 1                      | 6                       | 16                                                 |  |
| JAN/FEB/MAR   | 0             | 0           | 0             | JAN/FEB/MAR           | 5                      | 3                       | 7                                                  |  |
| APR/MAY/JUNE  | 0             | 0           | 0             | APR/MAY/JUNE          | 10                     | 0                       | 0                                                  |  |