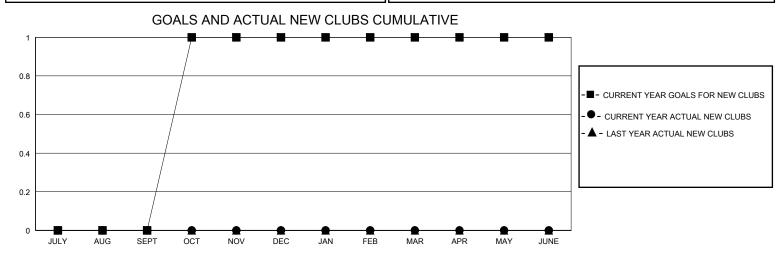

## District 118 K

GMT: LOCATION Republic of Türkiye GMT CA

| •             |               |             |               | ,                     |                        |                         | • • • • • • • • • • • • • • • • • • • •            |  |
|---------------|---------------|-------------|---------------|-----------------------|------------------------|-------------------------|----------------------------------------------------|--|
|               | Club          | s           |               | Members               |                        |                         |                                                    |  |
|               | RESULTS FOR   | R 2023-2024 |               | RESULTS FOR 2023-2024 |                        |                         |                                                    |  |
| QUARTER       | NEW CLUB GOAL | NEW CLUBS   | DROPPED CLUBS | QUARTER MEME          | BER GROWTH NET<br>GOAL | MEMBER GROWTH<br>ACTUAL | DROPPED<br>MEMBERS ACTUAL<br>(including transfers) |  |
| JULY/AUG/SEPT | 0             | 0           | 0             | JULY/AUG/SEPT         | 1                      | 4                       | 6                                                  |  |
| OCT/NOV/DEC   | 1             | 0           | 0             | OCT/NOV/DEC           | 1                      | 6                       | 16                                                 |  |
| JAN/FEB/MAR   | 0             | 0           | 0             | JAN/FEB/MAR           | 5                      | 3                       | 7                                                  |  |
| APR/MAY/JUNE  | 0             | 0           | 0             | APR/MAY/JUNE          | 10                     | 0                       | 0                                                  |  |